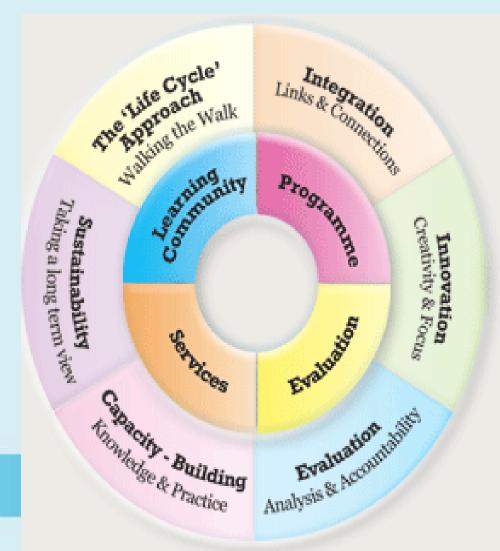

# Youngballymun- The Life Cycle Approach

- **Ready Steady Grow**
- 3,4, 5 Learning Years
- **Incredible Years**
- Write Minded

- Jigsaw youngballymun
- Literacivic