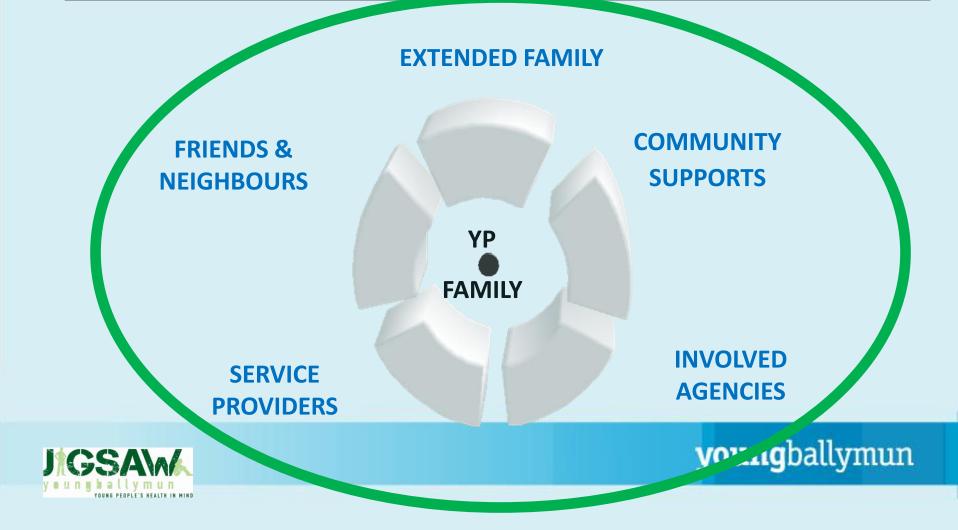

### **Jigsaw Wraparound Facilitation**

## **Jigsaw Wraparound Facilitation**

Wraparound Training

**2009/2010** 

65 Front line Staff Trained

On Line Data Management

Clinical Consultation

Evidence

Strengths based

Individualised

Goal oriented

Collaborative

Community based